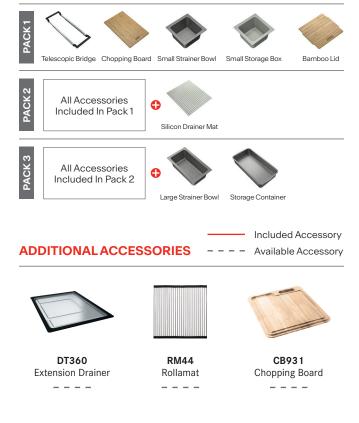

| 12mm                           |
| Cut-Out Size     | Template                       |
| Cut-Out Template | Yes                            |
| Waste Outlet     | Semi Integrated Waste          |
| Overflow         | Yes                            |
| Tap Holes        | No                             |
| Remote Waste     | No                             |
| Finish           | Stainless Steel                |
| Warranty         | 50 Years                       |

NOTE: Cut-out dimensions are a guide only, please use the actual sink as your template.

## **FEATURES & BENEFITS**



BARE SINK OPTION AND SOME SINK & TAP PACKAGES DO NOT INCLUDE ACCESSORIES. PLEASE CHAT TO YOUR SALES CONSULTANT FOR FURTHER INFORMATION.



LAST UPDATED: 15 AUGUST 2023

## **ALL-IN ACCESSORIES (AVAILABLE)**