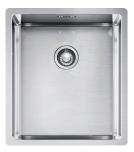

## **PRODUCT INFORMATION**

| Installation     | Topmount/Flushmount/Undermount |
|------------------|--------------------------------|
| Dimensions       | 400 x 450mm                    |
| Cabinet Base     | 450mm                          |
| Bowl Size        | 360 x 410 x 200mm/29L          |
| Bowl Radius      | 12mm                           |
| Cut-Out Size     | Template                       |
| Cut-Out Template | Yes                            |
| Waste Outlet     | Semi Integrated Waste          |
| Overflow         | Yes                            |
| Tap Holes        | No                             |
| Remote Waste     | No                             |
| Finish           | Stainless Steel                |
| Warranty         | 50 Years                       |