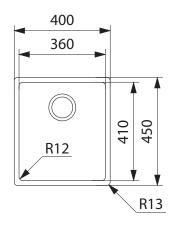

## **PRODUCT INFORMATION**

| Installation     | Topmount/Flushmount/Undermount |
|------------------|--------------------------------|
| Dimensions       | 400 x 450mm                    |
| Cabinet Base     | 450mm                          |
| Bowl Size        | 360 x 410 x 200mm/29L          |
| Bowl Radius      | 12mm                           |
| Cut-Out Size     | Template                       |
| Cut-Out Template | Yes                            |
| Waste Outlet     | Semi Integrated Waste          |
| Overflow         | Yes                            |
| Tap Holes        | No                             |
| Remote Waste     | No                             |
| Finish           | Stainless Steel                |
| Warranty         | 50 Years                       |

NOTE: Cut-out dimensions are a guide only, please use the actual sink as your template.