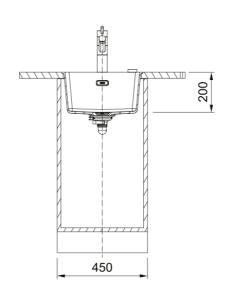

| Aspect                 |                   |
|------------------------|-------------------|
| Sink type              | Bowl (no drainer) |
| Material type          | Granite           |
| Number of bowls        | 1                 |
| Colour                 | Onyx              |
| Finish                 | None              |
| Dimensions             |                   |
| Overall length         | 403.0             |
| Overall depth          | 433.0             |
| Length                 | 370.0             |
| Depth                  | 400.0             |
| Height                 | 200.0             |
| Installation           |                   |
| Cabinet size           | 45 cm             |
| Product features       |                   |
| Installation type      | Flushmount        |
| Waste outlet           | 3 1/2"            |
| Position of drainer    | No drainer        |
| Product identification |                   |
| Brand                  | FRANKE            |
| Product family         | Maris             |
| Range                  | Maris             |
| Properties             |                   |
| Drainer                | No drainer        |
| Reversible             | No                |
| Tap ledge              | No                |
| Waste kit              | Yes               |
| Waste kit type         | Manual            |