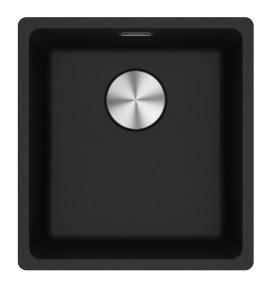

## MRG210-370N Maris Single Bowl Sink | 135.0708.550

The Maris sink made of Fragranite is particularly elegant and brings a natural look into your kitchen. Thanks to its unique design the Maris sink brings an innovative aesthetic to the market and is perfectly shaped for outstanding performance.

| Aspect                 |                   |
|------------------------|-------------------|
| Sink type              | Bowl (no drainer) |
| Material type          | Granite           |
| Number of bowls        | 1                 |
| Colour                 | Onyx              |
| Finish                 | None              |
| Dimensions             |                   |
| Overall length         | 403.0             |
| Overall depth          | 433.0             |
| Length                 | 370.0             |
| Depth                  | 400.0             |
| Height                 | 200.0             |
| Installation           |                   |
| Cabinet size           | 45 cm             |
| Product features       |                   |
| Installation type      | Flushmount        |
| Waste outlet           | 3 1/2"            |
| Position of drainer    | No drainer        |
| Product identification |                   |
| Brand                  | FRANKE            |
| Product family         | Maris             |
| Range                  | Maris             |
| Properties             |                   |
| Drainer                | No drainer        |
| Reversible             | No                |
| Tap ledge              | No                |
| Waste kit              | Yes               |
| Waste kit type         | Manual            |