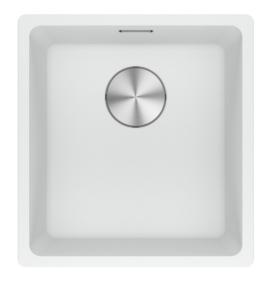

## MRG210-37PW Maris Single Bowl Sink | 135.0708.564

The Maris sink made of Fragranite is particularly elegant and brings a natural look into your kitchen. Thanks to its unique design the Maris sink brings an innovative aesthetic to the market and is perfectly shaped for outstanding performance.

| Aspect                 |                   |
|------------------------|-------------------|
| Sink type              | Bowl (no drainer) |
| Material type          | Granite           |
| Number of bowls        | 1                 |
| Colour                 | Polar white       |
| Finish                 | None              |
| Dimensions             |                   |
| Overall length         | 403.0             |
| Overall depth          | 433.0             |
| Length                 | 370.0             |
| Depth                  | 400.0             |
| Height                 | 200.0             |
| Installation           |                   |
| Cabinet size           | 45 cm             |
| Product features       |                   |
| Installation type      | Flushmount        |
| Waste outlet           | 3 1/2"            |
| Position of drainer    | No drainer        |
| Product identification |                   |
| Brand                  | FRANKE            |
| Product family         | Maris             |
| Range                  | Maris             |
| Properties             |                   |
| Drainer                | No drainer        |
| Reversible             | No                |
| Tap ledge              | No                |
| Waste kit              | Yes               |
| Waste kit type         | Manual            |