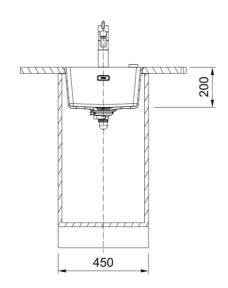

| Aspect                 |                   |
|------------------------|-------------------|
| Sink type              | Bowl (no drainer) |
| Material type          | Granite           |
| Number of bowls        | 1                 |
| Colour                 | Polar white       |
| Finish                 | None              |
| Dimensions             |                   |
| Overall length         | 403.0             |
| Overall depth          | 433.0             |
| Length                 | 370.0             |
| Depth                  | 400.0             |
| Height                 | 200.0             |
| Installation           |                   |
| Cabinet size           | 45 cm             |
| Product features       |                   |
| Installation type      | Flushmount        |
| Waste outlet           | 3 1/2"            |
| Position of drainer    | No drainer        |
| Product identification |                   |
| Brand                  | FRANKE            |
| Product family         | Maris             |
| Range                  | Maris             |
| Properties             |                   |
| Drainer                | No drainer        |
| Reversible             | No                |
| Tap ledge              | No                |
| Waste kit              | Yes               |
| Waste kit type         | Manual            |