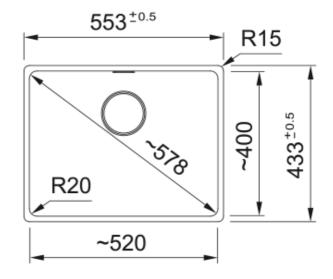

| Aspect                 |                   |
|------------------------|-------------------|
| Sink type              | Bowl (no drainer) |
| Material type          | Granite           |
| Number of bowls        | 1                 |
| Colour                 | Onyx              |
| Finish                 | None              |
| Dimensions             |                   |
| Overall length         | 553.0             |
| Overall depth          | 433.0             |
| Length                 | 520.0             |
| Depth                  | 400.0             |
| Height                 | 200.0             |
| Installation           |                   |
| Cabinet size           | 60 cm             |
| Product features       |                   |
| Installation type      | Flushmount        |
| Waste outlet           | 3 1/2"            |
| Position of drainer    | No drainer        |
| Product identification |                   |
| Brand                  | FRANKE            |
| Product family         | Maris             |
| Range                  | Maris             |
| Properties             |                   |
| Drainer                | No drainer        |
| Reversible             | No                |
| Tap ledge              | No                |
| Waste kit              | Yes               |
| Waste kit type         | Manual            |
|                        |                   |