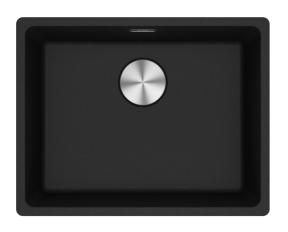

## MRG210-520N Maris Single Bowl Sink | 135.0708.576

The Maris sink made of Fragranite is particularly elegant and brings a natural look into your kitchen. Thanks to its unique design the Maris sink brings an innovative aesthetic to the market and is perfectly shaped for outstanding performance.

| Aspect                 |                   |
|------------------------|-------------------|
| Sink type              | Bowl (no drainer) |
| Material type          | Granite           |
| Number of bowls        | 1                 |
| Colour                 | Onyx              |
| Finish                 | None              |
| Dimensions             |                   |
| Overall length         | 553.0             |
| Overall depth          | 433.0             |
| Length                 | 520.0             |
| Depth                  | 400.0             |
| Height                 | 200.0             |
| Installation           |                   |
| Cabinet size           | 60 cm             |
| Product features       |                   |
| Installation type      | Flushmount        |
| Waste outlet           | 3 1/2"            |
| Position of drainer    | No drainer        |
| Product identification |                   |
| Brand                  | FRANKE            |
| Product family         | Maris             |
| Range                  | Maris             |
| Properties             |                   |
| Drainer                | No drainer        |
| Reversible             | No                |
| Tap ledge              | No                |
| Waste kit              | Yes               |
| Waste kit type         | Manual            |
|                        |                   |