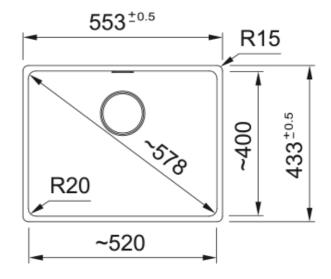

| Aspest                 |                   |
|------------------------|-------------------|
| Aspect Sink type       | Bowl (no drainer) |
| Material type          | Granite           |
| Number of bowls        | 1                 |
| Colour                 | Polar white       |
| Finish                 | None              |
| Dimensions             |                   |
| Overall length         | 553.0             |
| Overall depth          | 433.0             |
| Length                 | 520.0             |
| Depth                  | 400.0             |
| Height                 | 200.0             |
| Height<br>Installation |                   |
| Cabinet size           | 60 cm             |
| Product features       |                   |
| Installation type      | Flushmount        |
| Waste outlet           | 3 1/2"            |
| Position of drainer    | No drainer        |
| Product identification |                   |
| Brand                  | FRANKE            |
| Product family         | Maris             |
|                        | Maris             |
| Range Properties       |                   |
| Drainer                | No drainer        |
| Reversible             | No                |
| Tap ledge              | No                |
| Waste kit              | Yes               |
| Waste kit type         | Manual            |
|                        |                   |