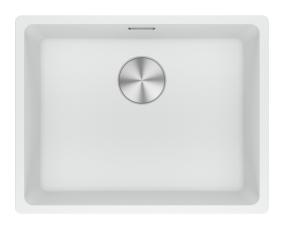

## MRG210-52PW Maris Single Bowl Sink | 135.0708.580

The Maris sink made of Fragranite is particularly elegant and brings a natural look into your kitchen. Thanks to its unique design the Maris sink brings an innovative aesthetic to the market and is perfectly shaped for outstanding performance.