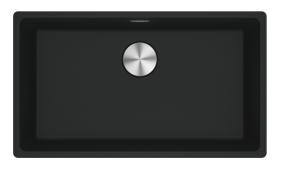

## MRG210-72MB Maris Single Bowl Sink | 135.0708.598

The Maris sink made of Fragranite is particularly elegant and brings a natural look into your kitchen. Thanks to its unique design the Maris sink brings an innovative aesthetic to the market and is perfectly shaped for outstanding performance.