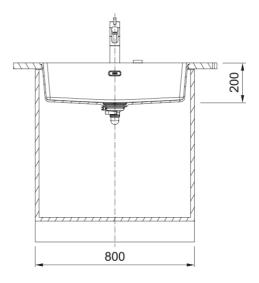

| Aspect                 |                   |
|------------------------|-------------------|
| Sink type              | Bowl (no drainer) |
| Material type          | Granite           |
| Number of bowls        | 1                 |
| Colour                 | Matte black       |
| Finish                 | None              |
| Dimensions             |                   |
| Overall length         | 753.0             |
| Overall depth          | 433.0             |
| Length                 | 720.0             |
| Depth                  | 400.0             |
| Height                 | 200.0             |
| Installation           |                   |
| Cabinet size           | 80 cm             |
| Product features       |                   |
| Installation type      | Flushmount        |
| Waste outlet           | 3 1/2"            |
| Position of drainer    | No drainer        |
| Product identification |                   |
| Brand                  | FRANKE            |
| Product family         | Maris             |
| Range                  | Maris             |
| Properties             |                   |
| Drainer                | No drainer        |
| Reversible             | No                |
| Tap ledge              | No                |
| Waste kit              | Yes               |
| Waste kit type         | Manual            |