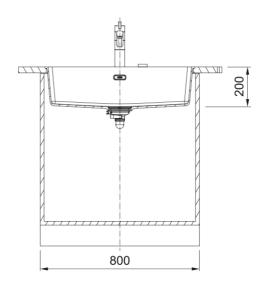

| Aspect                 |                   |
|------------------------|-------------------|
| Sink type              | Bowl (no drainer) |
| Material type          | Granite           |
| Number of bowls        | 1                 |
| Colour                 | Onyx              |
| Finish                 | None              |
| Dimensions             |                   |
| Overall length         | 753.0             |
| Overall depth          | 433.0             |
| Length                 | 720.0             |
| Depth                  | 400.0             |
| Height                 | 200.0             |
| Installation           |                   |
| Cabinet size           | 80 cm             |
| Product features       |                   |
| Installation type      | Flushmount        |
| Waste outlet           | 3 1/2"            |
| Position of drainer    | No drainer        |
| Product identification |                   |
| Brand                  | FRANKE            |
| Product family         | Maris             |
| Range                  | Maris             |
| Properties             |                   |
| Drainer                | No drainer        |
| Reversible             | No                |
| Tap ledge              | No                |
| Waste kit              | Yes               |
| Waste kit type         | Manual            |