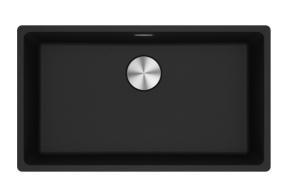

## MRG210-72ON Maris Single Bowl Sink | 135.0708.592

The Maris sink made of Fragranite is particularly elegant and brings a natural look into your kitchen. Thanks to its unique design the Maris sink brings an innovative aesthetic to the market and is perfectly shaped for outstanding performance.

| Aspect                 |                   |
|------------------------|-------------------|
| Sink type              | Bowl (no drainer) |
| Material type          | Granite           |
| Number of bowls        | 1                 |
| Colour                 | Onyx              |
| Finish                 | None              |
| Dimensions             |                   |
| Overall length         | 753.0             |
| Overall depth          | 433.0             |
| Length                 | 720.0             |
| Depth                  | 400.0             |
| Height                 | 200.0             |
| Installation           |                   |
| Cabinet size           | 80 cm             |
| Product features       |                   |
| Installation type      | Flushmount        |
| Waste outlet           | 3 1/2"            |
| Position of drainer    | No drainer        |
| Product identification |                   |
| Brand                  | FRANKE            |
| Product family         | Maris             |
| Range                  | Maris             |
| Properties             |                   |
| Drainer                | No drainer        |
| Reversible             | No                |
| Tap ledge              | No                |
| Waste kit              | Yes               |
| Waste kit type         | Manual            |