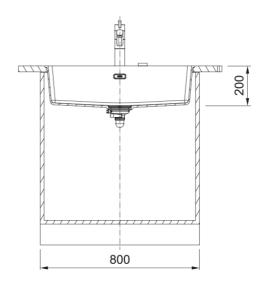

| Aspest                 |                   |
|------------------------|-------------------|
| Aspect Sink type       | Bowl (no drainer) |
| Material type          | Granite           |
| Number of bowls        | 1                 |
| Colour                 | Polar white       |
| Finish                 | None              |
| Dimensions             |                   |
| Overall length         | 753.0             |
| Overall depth          | 433.0             |
| Length                 | 720.0             |
| Depth                  | 400.0             |
| Height                 | 200.0             |
| Height<br>Installation |                   |
| Cabinet size           | 80 cm             |
| Product features       |                   |
| Installation type      | Flushmount        |
| Waste outlet           | 3 1/2"            |
| Position of drainer    | No drainer        |
| Product identification |                   |
| Brand                  | FRANKE            |
| Product family         | Maris             |
|                        | Maris             |
| Range Properties       |                   |
| Drainer                | No drainer        |
| Reversible             | No                |
| Tap ledge              | No                |
| Waste kit              | Yes               |
| Waste kit type         | Manual            |
|                        |                   |