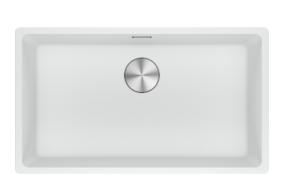

## MRG210-72PW Maris Single Bowl Sink | 135.0708.596

The Maris sink made of Fragranite is particularly elegant and brings a natural look into your kitchen. Thanks to its unique design the Maris sink brings an innovative aesthetic to the market and is perfectly shaped for outstanding performance.

| Aspest                 |                   |
|------------------------|-------------------|
| Aspect Sink type       | Bowl (no drainer) |
| Material type          | Granite           |
| Number of bowls        | 1                 |
| Colour                 | Polar white       |
| Finish                 | None              |
| Dimensions             |                   |
| Overall length         | 753.0             |
| Overall depth          | 433.0             |
| Length                 | 720.0             |
| Depth                  | 400.0             |
| Height                 | 200.0             |
| Height<br>Installation |                   |
| Cabinet size           | 80 cm             |
| Product features       |                   |
| Installation type      | Flushmount        |
| Waste outlet           | 3 1/2"            |
| Position of drainer    | No drainer        |
| Product identification |                   |
| Brand                  | FRANKE            |
| Product family         | Maris             |
|                        | Maris             |
| Range Properties       |                   |
| Drainer                | No drainer        |
| Reversible             | No                |
| Tap ledge              | No                |
| Waste kit              | Yes               |
| Waste kit type         | Manual            |
|                        |                   |