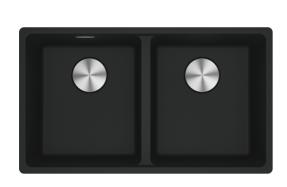

## MRG120/220-35-35MB Maris Double Bowl | 135.0708.614

The Maris sink made of Fragranite is particularly elegant and brings a natural look into your kitchen. Thanks to its unique design the Maris sink brings an innovative aesthetic to the market and is perfectly shaped for outstanding performance.