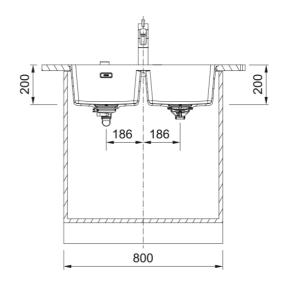

| Aspect                 |                   |
|------------------------|-------------------|
| Sink type              | Bowl (no drainer) |
| Material type          | Granite           |
| Number of bowls        | 2                 |
| Colour                 | Matte black       |
| Finish                 | None              |
| Dimensions             |                   |
| Overall length         | 753.0             |
| Overall depth          | 433.0             |
| Length                 | 345.0             |
| Depth                  | 400.0             |
| Height                 | 200.0             |
| Bowl 2: length         | 345.0             |
| Bowl 2: Width          | 400.0             |
| Bowl 2: height         | 200.0             |
| Installation           |                   |
| Cabinet size           | 80 cm             |
| Product features       |                   |
| Installation type      | Flushmount        |
| Waste outlet           | 3 1/2"            |
| Position of drainer    | No drainer        |
| Product identification |                   |
| Brand                  | FRANKE            |
| Product family         | Maris             |
| Range                  | Maris             |
| Properties             |                   |
| Drainer                | No drainer        |
| Reversible             | No                |
|                        |                   |