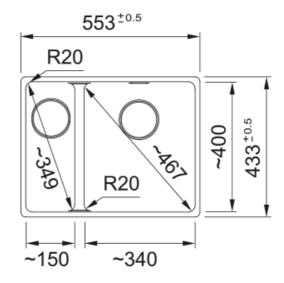

| Aspect                 |                   |
|------------------------|-------------------|
| Sink type              | Bowl (no drainer) |
| Material type          | Granite           |
| Number of bowls        | 1,5               |
| Colour                 | Polar white       |
| Finish                 | None              |
| Dimensions             |                   |
| Overall length         | 553.0             |
| Overall depth          | 433.0             |
| Length                 | 340.0             |
| Depth                  | 400.0             |
| Height                 | 200.0             |
| Bowl 2: length         | 150.0             |
| Bowl 2: Width          | 400.0             |
| Bowl 2: height         | 150.0             |
| Installation           |                   |
| Cabinet size           | 60 cm             |
| Product features       |                   |
| Installation type      | Flushmount        |
| Waste outlet           | 3 1/2"            |
| Position of drainer    | No drainer        |
| Product identification |                   |
| Brand                  | FRANKE            |
| Product family         | Maris             |
| Range                  | Maris             |
| Properties             |                   |
| Drainer                | No drainer        |
| Reversible             | No                |
|                        |                   |