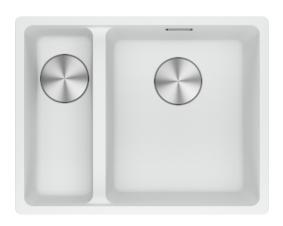

## MRG260-34-15PWSBL Maris Double Bowl Sink | 135.0708.648

The Maris sink made of Fragranite is particularly elegant and brings a natural look into your kitchen. Thanks to its unique design the Maris sink brings an innovative aesthetic to the market and is perfectly shaped for outstanding performance.

| Aspect                 |                   |
|------------------------|-------------------|
| Sink type              | Bowl (no drainer) |
| Material type          | Granite           |
| Number of bowls        | 1,5               |
| Colour                 | Polar white       |
| Finish                 | None              |
| Dimensions             |                   |
| Overall length         | 553.0             |
| Overall depth          | 433.0             |
| Length                 | 340.0             |
| Depth                  | 400.0             |
| Height                 | 200.0             |
| Bowl 2: length         | 150.0             |
| Bowl 2: Width          | 400.0             |
| Bowl 2: height         | 150.0             |
| Installation           |                   |
| Cabinet size           | 60 cm             |
| Product features       |                   |
| Installation type      | Flushmount        |
| Waste outlet           | 3 1/2"            |
| Position of drainer    | No drainer        |
| Product identification |                   |
| Brand                  | FRANKE            |
| Product family         | Maris             |
| Range                  | Maris             |
| Properties             |                   |
| Drainer                | No drainer        |
| Reversible             | No                |
|                        |                   |