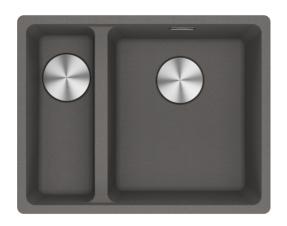

## MRG260-34-15SGSBL Maris Double Bowl Sink | 135.0708.646

The Maris sink made of Fragranite is particularly elegant and brings a natural look into your kitchen. Thanks to its unique design the Maris sink brings an innovative aesthetic to the market and is perfectly shaped for outstanding performance.