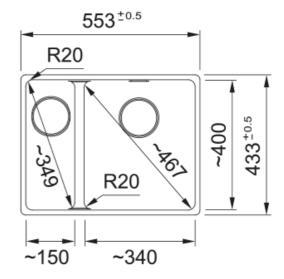

| Aspect                 |                   |
|------------------------|-------------------|
| Sink type              | Bowl (no drainer) |
| Material type          | Granite           |
| Number of bowls        | 1,5               |
| Colour                 | Stone grey        |
| Finish                 | None              |
| Dimensions             |                   |
| Overall length         | 553.0             |
| Overall depth          | 433.0             |
| Length                 | 340.0             |
| Depth                  | 400.0             |
| Height                 | 200.0             |
| Bowl 2: length         | 150.0             |
| Bowl 2: Width          | 400.0             |
| Bowl 2: height         | 150.0             |
| Installation           |                   |
| Cabinet size           | 60 cm             |
| Product features       |                   |
| Installation type      | Flushmount        |
| Installation type      | Undermount        |
| Waste outlet           | 3 1/2"            |
| Position of drainer    | No drainer        |
| Product identification |                   |
| Brand                  | FRANKE            |
| Product family         | Maris             |
| Range                  | Maris             |
| Properties             |                   |
| Drainer                | No drainer        |
|                        |                   |