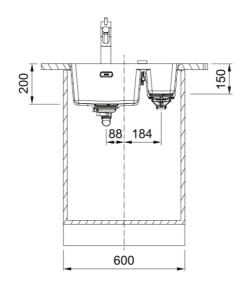

| Aspect                 |                   |
|------------------------|-------------------|
| Sink type              | Bowl (no drainer) |
| Material type          | Granite           |
| Number of bowls        | 1,5               |
| Colour                 | Matte black       |
| Finish                 | None              |
| Dimensions             |                   |
| Overall length         | 553.0             |
| Overall depth          | 433.0             |
| Length                 | 340.0             |
| Depth                  | 400.0             |
| Height                 | 200.0             |
| Bowl 2: length         | 150.0             |
| Bowl 2: Width          | 400.0             |
| Bowl 2: height         | 150.0             |
| Installation           |                   |
| Cabinet size           | 60 cm             |
| Product features       |                   |
| Installation type      | Flushmount        |
| Waste outlet           | 3 1/2"            |
| Position of drainer    | No drainer        |
| Product identification |                   |
| Brand                  | FRANKE            |
| Product family         | Maris             |
| Range                  | Maris             |
| Properties             |                   |
| Drainer                | No drainer        |
| Reversible             | No                |
|                        |                   |