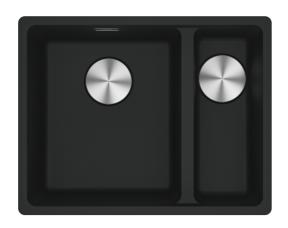

## MRG260-34-15MBSBR Maris Double Bowl Sink | 135.0708.656

The Maris sink made of Fragranite is particularly elegant and brings a natural look into your kitchen. Thanks to its unique design the Maris sink brings an innovative aesthetic to the market and is perfectly shaped for outstanding performance.

| Aspect                 |                   |
|------------------------|-------------------|
| Sink type              | Bowl (no drainer) |
| Material type          | Granite           |
| Number of bowls        | 1,5               |
| Colour                 | Matte black       |
| Finish                 | None              |
| Dimensions             |                   |
| Overall length         | 553.0             |
| Overall depth          | 433.0             |
| Length                 | 340.0             |
| Depth                  | 400.0             |
| Height                 | 200.0             |
| Bowl 2: length         | 150.0             |
| Bowl 2: Width          | 400.0             |
| Bowl 2: height         | 150.0             |
| Installation           |                   |
| Cabinet size           | 60 cm             |
| Product features       |                   |
| Installation type      | Flushmount        |
| Waste outlet           | 3 1/2"            |
| Position of drainer    | No drainer        |
| Product identification |                   |
| Brand                  | FRANKE            |
| Product family         | Maris             |
| Range                  | Maris             |
| Properties             |                   |
| Drainer                | No drainer        |
| Reversible             | No                |
|                        |                   |