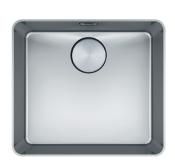

## **MYTHOS**

### MYX210-45B

NOTE: May require purchase of an additional waste kit.

#### **PRODUCT INFORMATION**

| Installation     | Topmount/Flushmount       |
|------------------|---------------------------|
| Dimensions       | 462 x 412mm               |
| Cabinet Base     | 550mm                     |
| Bowl Size        | 450 x 400 x 200mm/36L     |
| Bowl Radius      | 25mm                      |
| Cut-Out Size     | See Installation Document |
| Cut-Out Template | No                        |
| Waste Outlet     | Semi Integrated Waste     |
| Overflow         | Yes                       |
| Tap Holes        | No                        |
| Finish           | Stainless Steel           |
| Warranty         | 50 Years                  |